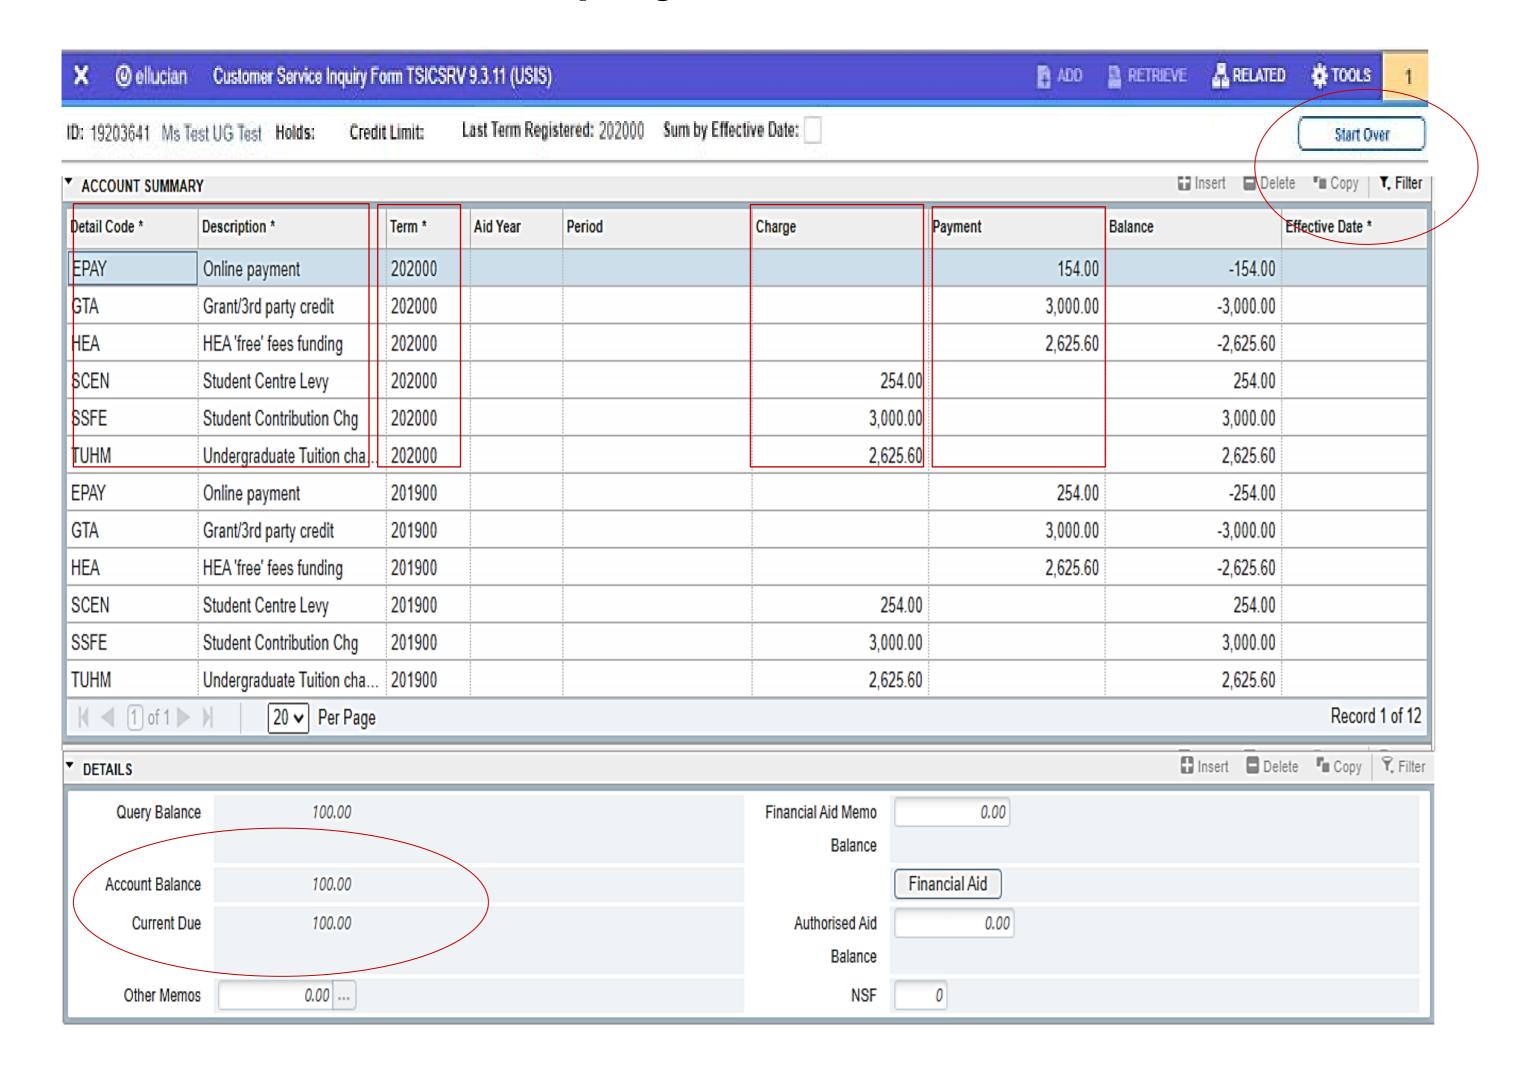

## **Customer Service Enquiry Form**

- On the **Account Summary** of the student you will see:
  - A description of each charge or payment is given
  - Information for the most recent academic term shown first
    - Any other terms appear further down the list
  - Monies owed appear in the Charge column
  - Monies paid appear in the Payment column
- Use the **Filter** option (top right) if you want to refine your search e.g. for a particular Term or Detail Code
- The **Details** section will show the balance on the account and any money due
- To search for another student, use the Start Over button (top right)