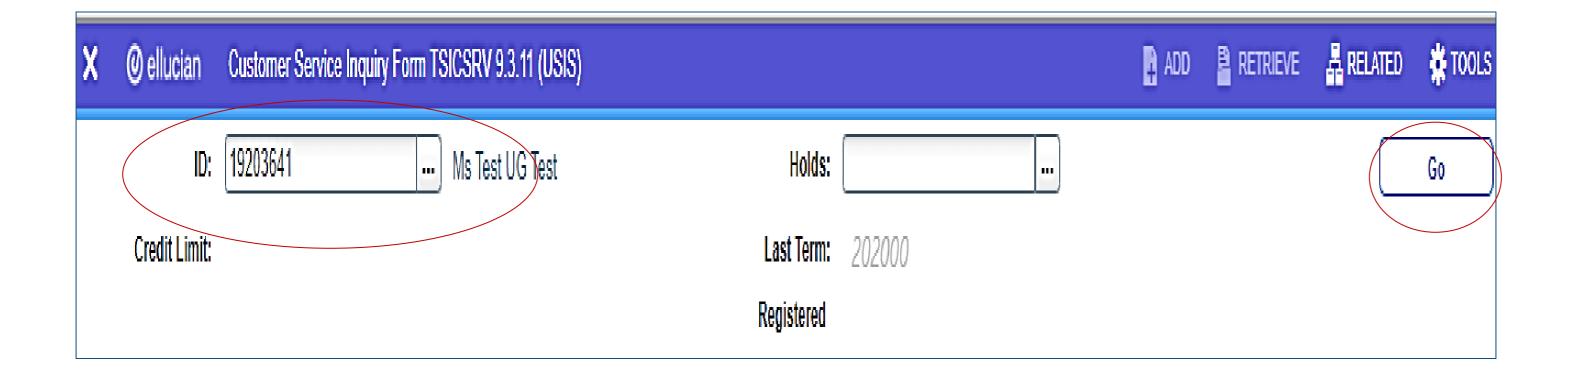

## **Customer Service Inquiry Form**

Use this Banner form to check fee account information for a student.

- Type TSICSRV into the Welcome field in Banner
  - If brought to the TOADEST form, exit using the white X on the left
- Enter the Student ID and press Go
- This will bring you to the Account Summary of the student