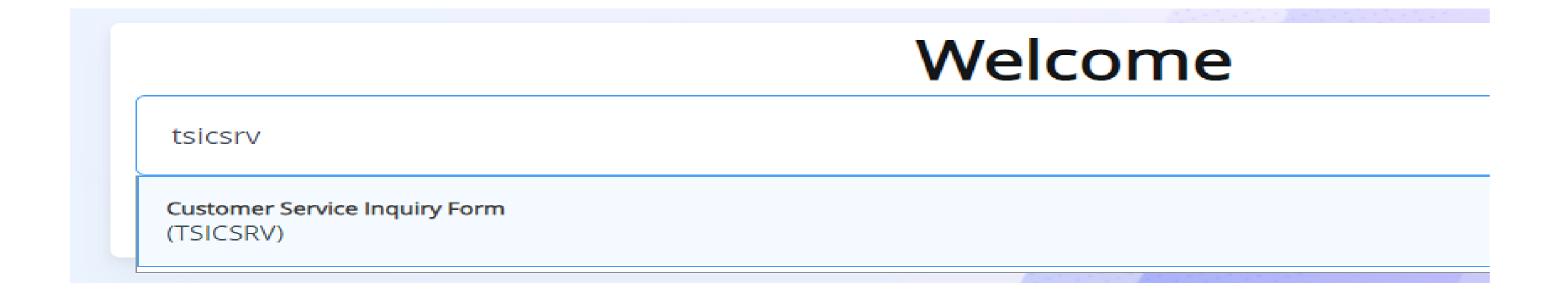

## **Customer Service Inquiry Form**

Use this Banner form to check fee account information for a student.

- Type TSICSRV into the Welcome field in Banner
  - If brought to the TOADEST form, exit using the white X on the left
- Enter the Student ID and press Go
- This will bring you to the Account Summary of the student