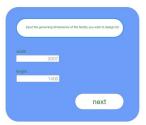

## Prototype

- Adobe XD
- Multiple screens
- Interactive with buttons
- Simulates user experience

### Criteria

- Dimensions of the entire facility
- Dimensions and location of any obstacles
- Desired workstations