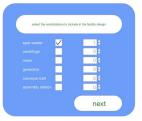

### Criteria

- Dimensions of the entire facility
- Dimensions and location of any obstacles
- Desired workstations