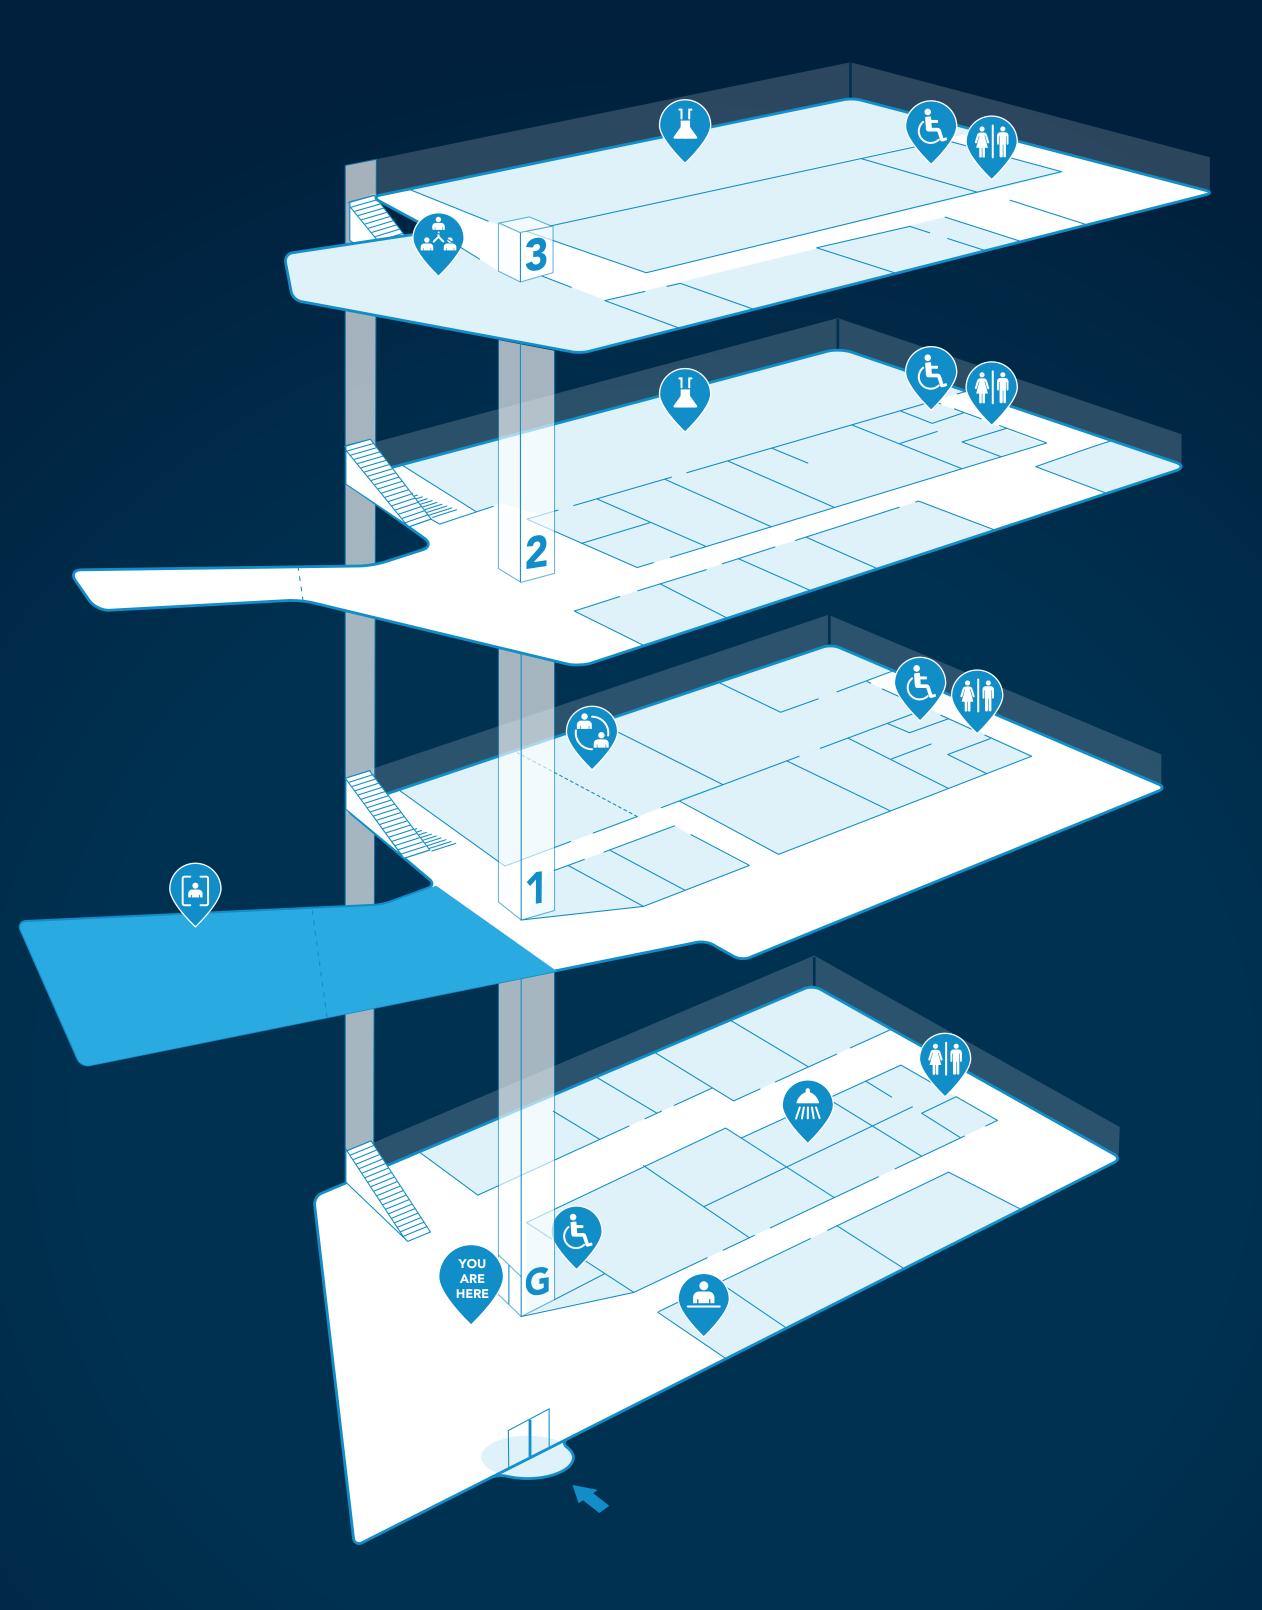

#### BOARDROOM

F301

Located on the 3rd floor, the Charles Institute Boardroom seats up to 30 people and affords panoramic views of the campus. **To book this room please email charles@ucd.ie** 

### **SEMINAR ROOM**

F106

**First Floor** 

Located on the 1st floor, the Charles Institute Seminar Room seats up to 60 people in seminar and meeting room layouts. *To book this room please email charles@ucd.ie* 

## **KEVIN BARRY GALLERY**

Located on the 1st floor of The Charles Institute, the relocation of this beautiful and historic artwork piece from Earlsfort Terrace

### represents an integral part of the heritage of the university, and

it is well worth a visit.

Disabled toilets