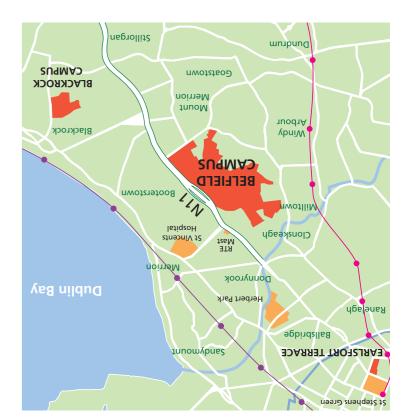

--------------------------|-------------|
| Mon-Fri Barriers closed from:    | 07.00-10.30 |
|                                  | 16.00-19.30 |

#### **Gates Opening Times**

| N11 Entrance                      | 24 hours    |
|-----------------------------------|-------------|
| Clonskeagh Entrance, (Mon-Sun)    | 07.00-00.00 |
| Owenstown Entrance (Mon-Sat)      | 07.00-00.00 |
| Fosters Avenue Entrance           | 07.00-00.00 |
| Richview Entrance (Mon-Fri)       | 07.00-00.00 |
| (Sat)                             | 07.00-18.00 |
| Richview Newstead Gate (Mon-Sun)  | 24 hours    |
| Roebuck Castle, Pedestrian Route  | 24 hours    |
| Greenfield Park, Pedestrian Route | 24 hours    |
| Roebuck Road Gate Pedestrian      |             |
| Route (Mon-Fri)                   | 07.00-16.00 |





# Location Map

# **Belfield Campus** Map





**UCD Unicare:** our campus, our care... **Emergency Line:** (01 716) 7999





Roebuck Road Gate