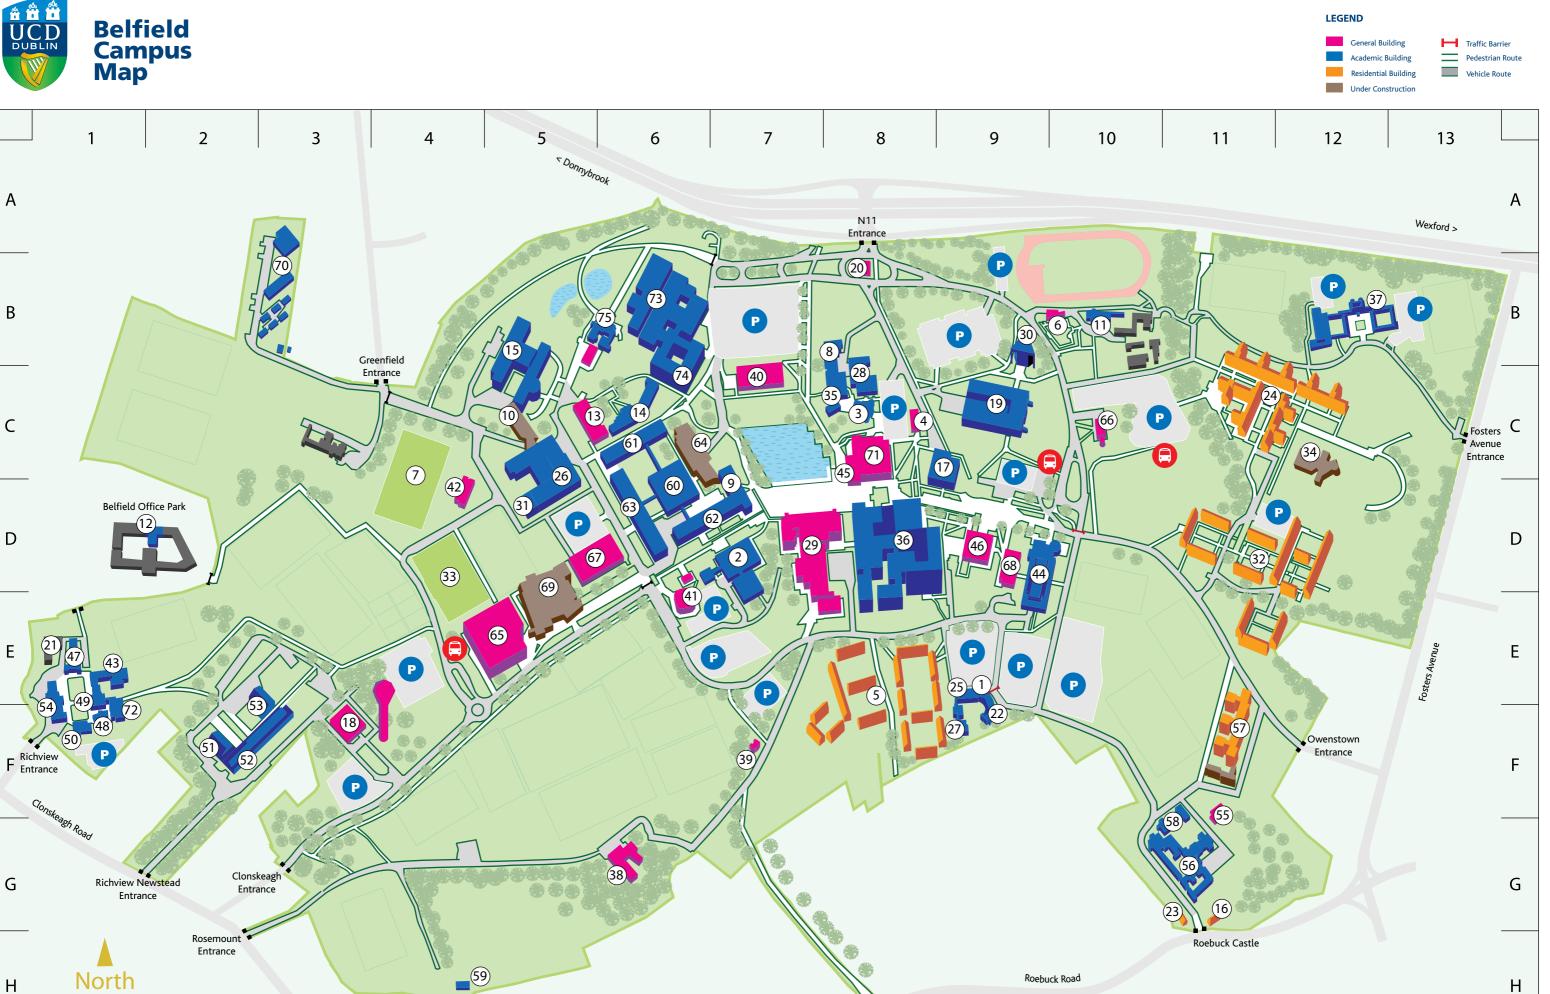

| Building Index                                                                                                                          | No.                  | Grid            | Building Index (cont)                                | о.            | Grid          |
|-----------------------------------------------------------------------------------------------------------------------------------------|----------------------|-----------------|------------------------------------------------------|---------------|---------------|
| Agnes McGuire Social Work Building                                                                                                      |                      |                 | Rosemount 55                                         | 9             | H4            |
| (Arts Annexe)                                                                                                                           | 1                    | E9              | UCD Science Centre (Hub) 60                          | 0             | D6            |
| UCD Agriculture and Food Science Centre                                                                                                 | 2                    | D7              | UCD Science Centre (North) 6                         | 1             | C6            |
| Ardmore House                                                                                                                           | 3                    | C8              | UCD Science Centre (South) 63                        | 2             | D6            |
| Bank, AIB                                                                                                                               | 4                    | C8              | UCD Science Centre (West) 6:                         | 3             | D6            |
| Belgrove Student Residences                                                                                                             | 5                    | E8              | UCD Science Centre (East) 66                         |               | C6            |
| Bicycle Shop                                                                                                                            | 6                    | B10             | UCD Sports Centre 6                                  | -             | E5            |
| UCD Bowl                                                                                                                                | 7                    | C4              |                                                      |               | C10           |
| Centre for Research in                                                                                                                  |                      |                 |                                                      |               |               |
| Infectious Diseases (CRID)                                                                                                              | 8                    | B8              | UCD Student Centre 6                                 |               | D5            |
| Centre for Synthesis and                                                                                                                |                      |                 | UCD Student Club 6                                   | 8             | D9            |
| Chemical Biology (CSCB)                                                                                                                 | 9                    | D7              | UCD Student Learning Leisure and                     |               |               |
| Charles Institute for Dermatology                                                                                                       | 10                   | C5              | Recreation Facility 69                               | 9             | E5            |
|                                                                                                                                         | 10                   | C               | Thornfield 70                                        | 0             | B3            |
| UCD Clinton Centre for American Studies                                                                                                 | 11                   | D10             | Tierney Building (Administration Building) 7         | 1             | C8            |
| (Belfield House)                                                                                                                        | 11                   | B10             | UCD Urban Institute of Ireland (UII) 72              |               | F1            |
| UCD Complex and Adaptive                                                                                                                |                      |                 | Veterinary Hospital 7:                               |               | B6            |
| Systems Laboratory (CASL Block 8)                                                                                                       | 12                   | D1              |                                                      |               | B6            |
| UCD Computer Centre                                                                                                                     | 13                   | C5              |                                                      |               |               |
| UCD Computer Science and                                                                                                                |                      |                 | Woodview House 7                                     | 5             | B5            |
| Informatics Centre                                                                                                                      | 14                   | C6              |                                                      |               |               |
| UCD Conway Institute                                                                                                                    | 15                   | B5              | Academic Index                                       |               |               |
| Crannóg House                                                                                                                           | 16                   | G11             | College of Human Sciences                            |               |               |
| Daedalus Building                                                                                                                       | 17                   | C8              |                                                      |               | No.           |
| Energy Centre                                                                                                                           | 18                   | F3              | UCD School of Applied Social Sciences                |               | 25            |
| UCD Engineering & Materials Science Centre                                                                                              |                      | C9              | UCD School of Economics                              |               | 36            |
| Entrance House                                                                                                                          | 20                   | B8              | UCD School of Education                              |               | 58            |
| Environmental Protection Agency                                                                                                         | 21                   | E1              |                                                      |               | 36            |
|                                                                                                                                         |                      |                 | UCD School of Geography Planning                     |               | 26 42 54      |
| UCD Geary Institute (Arts Annexe)                                                                                                       | 22                   | F9              | and Environmental Policy                             |               | 36, 43, 54    |
| Glebe House                                                                                                                             | 23                   | G11             | UCD School of Information and Library Stud           | ies           | 29            |
| Glenomena Student Residences                                                                                                            | 24                   | C11             | UCD School of Philosophy                             |               | 36            |
| Hanna Sheehy-Skeffington Building                                                                                                       |                      |                 | <b>UCD School of Politics and International Rela</b> | ations        | 29, 36        |
| (Arts Annexe)                                                                                                                           | 25                   | E9              | UCD School of Psychology                             |               | 36            |
| Health Sciences Centre                                                                                                                  | 26                   | C5              | UCD School of Social Justice                         |               | 29            |
| UCD Humanities Institute Ireland                                                                                                        | 27                   | F9              | UCD School of Sociology                              |               | 29, 36        |
| Industrial Microbiology                                                                                                                 | 28                   | C8              | OCD School of Sociology                              |               | 29, 30        |
| UCD James Joyce Library                                                                                                                 | 29                   | D7              |                                                      |               |               |
| UCD John Hume Institute for Global Irish St                                                                                             | udies                |                 | College of Arts & Celtic Studies                     |               |               |
| (William Jefferson Clinton Auditorium)                                                                                                  | 30                   | В9              |                                                      |               | No.           |
| Medical Bureau of Road Safety (MBRS)                                                                                                    | 31                   | D5              | UCD School of Archaeology                            |               | 16, 36, 56    |
| Merville Student Residences                                                                                                             | 32                   | D11             | UCD School of Art History and Cultural Police        | .y            | 36            |
| National Hockey Centre                                                                                                                  | 33                   | D4              | UCD School of Classics                               |               | 36            |
|                                                                                                                                         |                      | D4              | UCD School of English, Drama and Film                |               | 25, 36, 39    |
| National Institute for Bioprocessing Research                                                                                           |                      | 643             | UCD School of History and Archives                   |               | 27, 29, 36    |
| and Training (NIBRT)                                                                                                                    | 34                   | C12             | UCD School of Irish, Celtic Studies,                 |               | 21, 23, 30    |
| National Virus Reference Laboratory (NVRL)                                                                                              |                      | C8              |                                                      |               | 26            |
| Newman Building                                                                                                                         | 36                   | D8              | Irish Folklore and Linguistics                       |               | 36            |
| NovaUCD                                                                                                                                 | 37                   | B12             | UCD School of Languages, Literatures                 |               | 36, 39        |
| Oakmount Creche                                                                                                                         | 38                   | G6              | UCD School of Music                                  |               | 36            |
| UCD O'Kane Centre for Film Studies                                                                                                      |                      |                 |                                                      |               |               |
| (Observatory)                                                                                                                           | 39                   | F7              | <b>College of Engineering, Mathematics &amp;</b>     | <b>Physic</b> | al Sciences   |
| O'Reilly Hall                                                                                                                           | 40                   | C7              |                                                      |               | No.           |
| Our Lady Seat of Wisdom Church                                                                                                          | 41                   | E6              | UCD School of Architecture,                          |               |               |
| Pavillion                                                                                                                               | 42                   | D4              | Landscape and Civil Engineering 4                    | 3, 47, 49     | 9, 50, 52, 54 |
| Planning and Environmental Policy                                                                                                       | 43                   | E1              | UCD School of Chemical and                           |               |               |
| UCD Quinn School of Business                                                                                                            | 44                   | D9              | Bioprocess Engineering                               |               | 19            |
| UCD Research                                                                                                                            | 45                   | C8              | UCD School of Computer Science and Inform            | natics        |               |
|                                                                                                                                         |                      |                 |                                                      | iatics        | 14, 01        |
| Restaurant                                                                                                                              | 46                   | D9              | UCD School of Electrical, Electronic and             |               | 42.40         |
| <b>3 3</b>                                                                                                                              | 47                   | E1              | Mechanical Engineering                               |               | 12, 19        |
| Richview Lecture Building                                                                                                               | 48                   | F1              | UCD School of Geological Sciences                    |               | 60, 61, 63    |
| Richview Library                                                                                                                        | 49                   | E1              | UCD School of Mathematical Sciences                  |               | 12, 29, 60    |
|                                                                                                                                         | 50                   | F1              | UCD School of Physics                                |               | 19, 61        |
| Richview Memorial Hall                                                                                                                  | 51                   | F2              | •                                                    |               |               |
| Richview Memorial Hall<br>Richview Newstead Block A                                                                                     | J 1                  |                 |                                                      |               |               |
|                                                                                                                                         | 52                   | F2              | College of Business & Law                            |               |               |
| Richview Newstead Block A                                                                                                               |                      |                 | College of Business & Law                            |               | No            |
| Richview Newstead Block A Richview Newstead Block B (Main Bld) Richview Newstead Block C                                                | 52<br>53             | E3              | _                                                    |               | No.           |
| Richview Newstead Block A Richview Newstead Block B (Main Bld) Richview Newstead Block C Richview School of Architecture                | 52<br>53<br>54       | E3<br>E1        | UCD School of Business                               |               | 44            |
| Richview Newstead Block A Richview Newstead Block B (Main Bld) Richview Newstead Block C Richview School of Architecture Roebuck Annexe | 52<br>53<br>54<br>55 | E3<br>E1<br>F11 | _                                                    |               |               |
| Richview Newstead Block A Richview Newstead Block B (Main Bld) Richview Newstead Block C Richview School of Architecture                | 52<br>53<br>54       | E3<br>E1        | UCD School of Business                               |               | 44            |

### **College of Life Sciences**

| UCD School of Agriculture,                   |               |
|----------------------------------------------|---------------|
| Food Science and Veterinary Medicine         | 2, 59, 73, 74 |
| UCD School of Biological and                 |               |
| Environmental Science                        | 2, 63         |
| UCD School of Biomolecular and               |               |
| Biomedical Science                           | 3, 15, 26, 63 |
| UCD School of Chemistry and Chemical Biology | 9, 19, 62     |
| UCD School of Medicine and Medical Science   | 15, 26        |
| UCD School of Nursing, Midwifery             |               |
| and Health Systems                           | 26            |
| UCD School of Physiotherapy                  |               |
| and Performance Science                      | 26            |
| UCD School of Public Health and              |               |
| Population Science                           | 26, 75        |
|                                              |               |

## **Campus Information**

| <b>Catering Facilities</b> | No.      | Grid      |
|----------------------------|----------|-----------|
| Arts Café                  | 36       | D8        |
| Café Brava                 | 67       | D5        |
| Elements Restaurant        | 60       | D6        |
| Insomnia                   | 15,37,44 | B5,D9,B12 |
| Nine One One               | 29,74    | D7,B6     |
| O'Briens Sandwich Bar      | 26, 54   | C5, E1    |
| Restaurant                 | 46       | D9        |
| School of Law Café         | 56       | G11       |
| The Sports Café            | 65       | E5        |
| Student Club Café          | 68       | D9        |
|                            |          |           |

#### **Services**

| Bank                   | 4        | C7       |
|------------------------|----------|----------|
| Bicycle Shop           | 6        | B10      |
| Campus Bookshop        | 29       | D7       |
| Centra Supermarket     | 32       | D11      |
| Copi-Print Copi-Print  | 29,36,44 | D7,D8,D9 |
| Laundry                | 24, 57   | C11, F11 |
| Pharmacy               | 67       | D5       |
| Post Office            | 46       | D9       |
| Sports Centre Barber   | 65       | E5       |
| Student Desk           | 71       | C8       |
| Student Health Service | 67       | D5       |
| Student Union          | 67       | D5       |
| Student Union Shop     | 29       | D7       |
| UCD HR                 | 58       | G11      |

### **Traffic Calming Programme**

| rattic Restrictions in Operation |             |
|----------------------------------|-------------|
| Mon-Fri Barriers closed from:    | 07.00-10.30 |
|                                  | 16.00-19.30 |

#### **Gates Opening Times**

| N11 Entrance                      | 24 hours    |
|-----------------------------------|-------------|
| Clonskeagh Entrance, (Mon-Sun)    | 07.00-00.00 |
| Owenstown Entrance (Mon-Sat)      | 07.00-00.00 |
| Fosters Avenue Entrance           | 07.00-00.00 |
| Richview Entrance (Mon-Fri)       | 07.00-00.00 |
| (Sat)                             | 07.00-18.00 |
| Richview Newstead Gate (Mon-Sun)  | 24 hours    |
| Roebuck Castle, Pedestrian Route  | 24 hours    |
| Greenfield Park, Pedestrian Route | 24 hours    |
| Roebuck Road Gate Pedestrian      |             |
| Route (Mon-Fri)                   | 07.00-16.00 |

# **Belfield Campus** Map

**UCD Unicare:** our campus, our care... **Emergency Line:** (01 716) 7999

Roebuck Road Gate